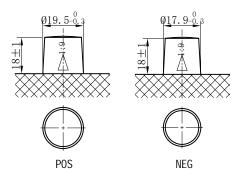

## **CHARACTERISTICS**

| Item                           |        | Specifications     |
|--------------------------------|--------|--------------------|
| Nominal Voltage                |        | 12V                |
| Nominal Capacity (20HR)        |        | 50Ah               |
| Reserve Capacity               |        | 80min              |
| Cold Cranking Amps@0°F (-18°C) |        | 570A               |
|                                | Length | 207mm (8.15inches) |
| Dimension                      | Width  | 175mm (6.89inches) |
|                                | Height | 190mm (7.48inches) |
| Approx Weight                  |        | 15.1kg (33.3lbs)   |
| Terminal                       |        | 1                  |
| Cell layout                    |        | 1                  |
| Hold-Down                      |        | B13                |
| Case                           |        | Black-PP Material  |
| Cover                          |        | Black-PP Material  |
| Handle                         |        | TS2                |