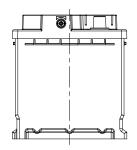

## **CHARACTERISTICS**

| Item                           |        | Specifications     |
|--------------------------------|--------|--------------------|
| Nominal Voltage                |        | 12V                |
| Nominal Capacity (20HR)        |        | 50Ah               |
| Reserve Capacity               |        | 80min              |
| Cold Cranking Amps@0°F (-18°C) |        | 570A               |
|                                | Length | 207mm (8.15inches) |
| Dimension                      | Width  | 175mm (6.89inches) |
|                                | Height | 190mm (7.48inches) |
| Approx Weight                  |        | 15.1kg (33.3lbs)   |
| Terminal                       |        | 1                  |
| Cell layout                    |        | 1                  |
| Hold-Down                      |        | B13                |
| Case                           |        | Black-PP Material  |
| Cover                          |        | Black-PP Material  |
| Handle                         |        | TS2                |