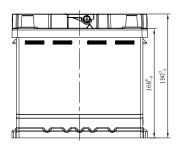

## **CHARACTERISTICS**

| Item                           |        | Specifications     |
|--------------------------------|--------|--------------------|
| Nominal Voltage                |        | 12V                |
| Nominal Capacity (20HR)        |        | 50Ah               |
| Reserve Capacity               |        | 80min              |
| Cold Cranking Amps@0°F (-18°C) |        | 570A               |
|                                | Length | 207mm (8.15inches) |
| Dimension                      | Width  | 175mm (6.89inches) |
|                                | Height | 190mm (7.48inches) |
| Approx Weight                  |        | 15.1kg (33.3lbs)   |
| Terminal                       |        | 1                  |
| Cell layout                    |        | 1                  |
| Hold-Down                      |        | B13                |
| Case                           |        | Black-PP Material  |
| Cover                          |        | Black-PP Material  |
| Handle                         |        | TS2                |