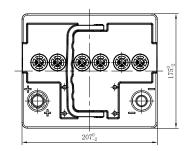

## **CHARACTERISTICS**

| Item                           |        | Specifications     |
|--------------------------------|--------|--------------------|
| Nominal Voltage                |        | 12V                |
| Nominal Capacity (20HR)        |        | 50Ah               |
| Reserve Capacity               |        | 80min              |
| Cold Cranking Amps@0°F (-18°C) |        | 570A               |
|                                | Length | 207mm (8.15inches) |
| Dimension                      | Width  | 175mm (6.89inches) |
|                                | Height | 190mm (7.48inches) |
| Approx Weight                  |        | 15.1kg (33.3lbs)   |
| Terminal                       |        | 1                  |
| Cell layout                    |        | 1                  |
| Hold-Down                      |        | B13                |
| Case                           |        | Black-PP Material  |
| Cover                          |        | Black-PP Material  |
| Handle                         |        | TS2                |